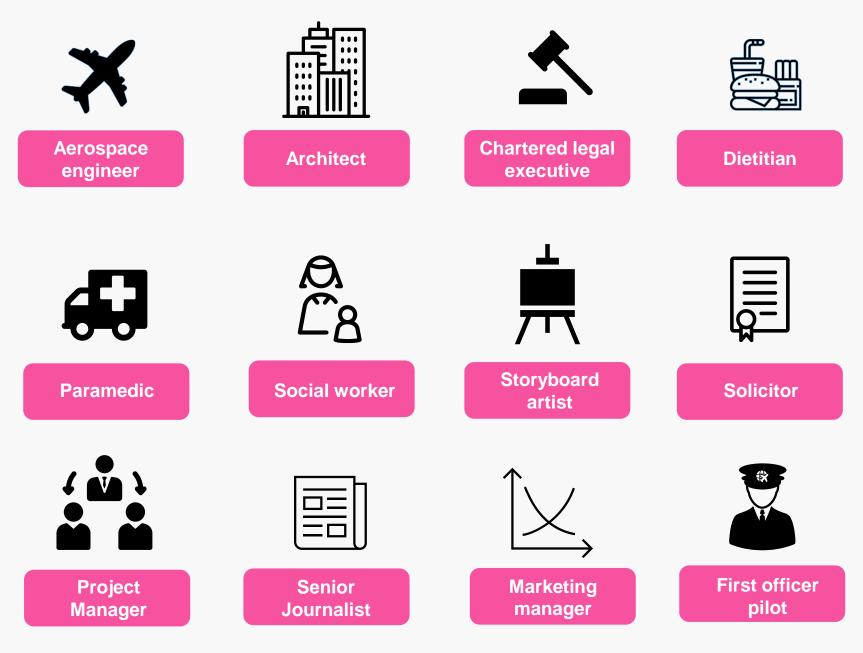

ame         | Level     | Equivalent<br>educational level                               |
|--------------|-----------|---------------------------------------------------------------|
| Intermediate | 2         | 5 GCSE passes at grade<br>A*-C or 4-9                         |
| Advanced     | 3         | 2 A Levels / Level 3 diploma /<br>international Baccalaureate |
| Higher       | 4,5,6 & 7 | Foundation degree and above                                   |
| Degree       | 6 & 7     | Bachelor's or master's degree                                 |

## Truth about apprenticeships





# Range of apprenticeships





### Higher & Degree apprenticeships



#### Work full time and study part-time



government

**100+ Universities offer apprenticeships** 

Degree apprenticeships available





### How to find a higher/degree apprenticeship







### Which employers offer apprenticeships?





## Look inside the company





### Are there any vacancies near me?



| Radius   | Number of vacancies |  |
|----------|---------------------|--|
| 5 miles  | 8                   |  |
| 10 miles | 12                  |  |
| 20 miles | 159                 |  |
| 30 miles | 434                 |  |
| England  | 10,000              |  |

### How do you find an apprenticeship?





### Apprenticeships in the local area



| Job opportunity                                       | Closing<br>date            | Weekly<br>salary      | Annual salary                             |
|-------------------------------------------------------|----------------------------|-----------------------|-------