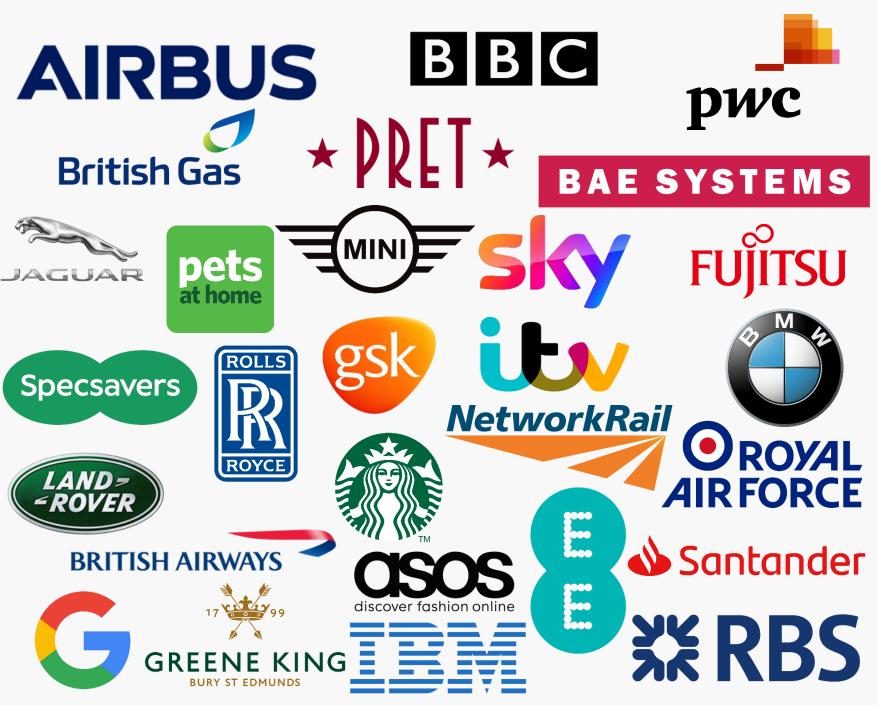

---|-----------|---------------------------------------------------------------|
| Intermediate | 2         | 5 GCSE passes at grade<br>A*-C or 4-9                         |
| Advanced     | 3         | 2 A Levels / Level 3 diploma /<br>international Baccalaureate |
| Higher       | 4,5,6 & 7 | Foundation degree and above                                   |
| Degree       | 6 & 7     | Bachelor's or master's degree                                 |

## Truth about apprenticeships





# Range of apprenticeships





### Higher & Degree apprenticeships



#### Work full time and study part-time



government

**100+ Universities offer apprenticeships** 

Degree apprenticeships available





### How to find a higher/degree apprenticeship







### Which employers offer apprenticeships?





## Look inside the company





### Are there any vacancies near me?



| Radius   | Number of vacancies |  |
|----------|---------------------|--|
| 5 miles  | 8                   |  |
| 10 miles | 12                  |  |
| 20 miles | 159                 |  |
| 30 miles | 434                 |  |
| England  | 10,000              |  |

### How do you find an apprenticeship?





### Apprenticeships in the local area



| Job opportunity                                       | Closing<br>date            | Weekly<br>salary      | Annual salary                             |
|-------------------------------------------------------|----------------------------|-----------------------|-------------------------------------------|
| Business Supprt Officer<br>Licensing Winchester CC    | <mark>