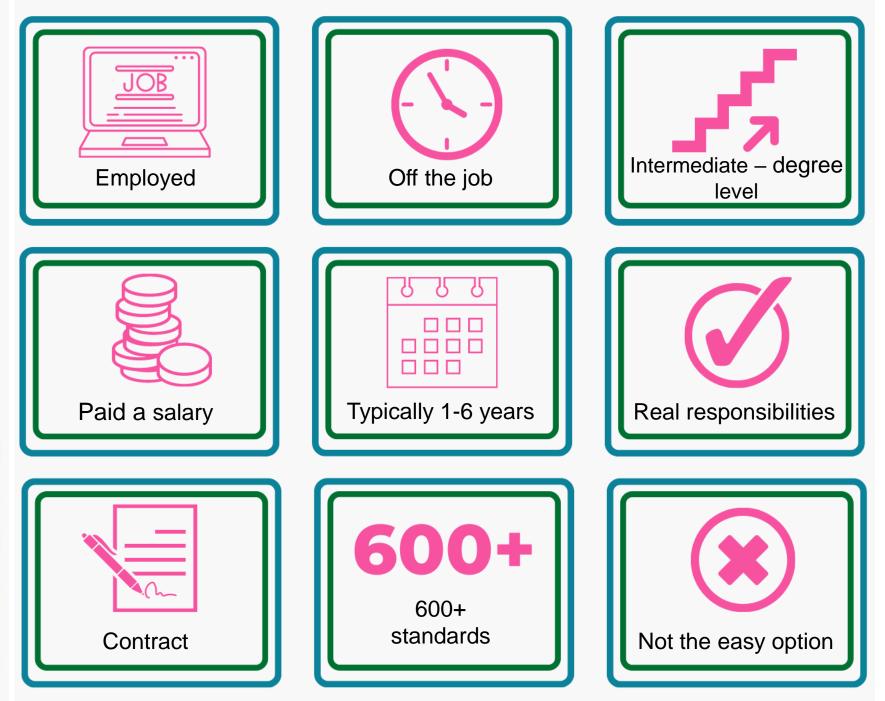

# Introduction to apprenticeships

For students





Funded by the Department for Education

# What are apprenticeships?





# The levels of apprenticeships



| Name         | Level     | Equivalent<br>educational level                               |
|--------------|-----------|---------------------------------------------------------------|
| Intermediate | 2         | 5 GCSE passes at grade<br>A*-C or 4-9                         |
| Advanced     | 3         | 2 A Levels / Level 3 diploma /<br>international Baccalaureate |
| Higher       | 4,5,6 & 7 | Foundation degree and above                                   |
| Degree       | 6 & 7     | Bachelor's or master's degree                                 |

## Truth about apprenticeships





# Range of apprenticeships





### Higher & Degree apprenticeships



#### Work full time and study part-time



government

**100+ Universities offer apprenticeships*