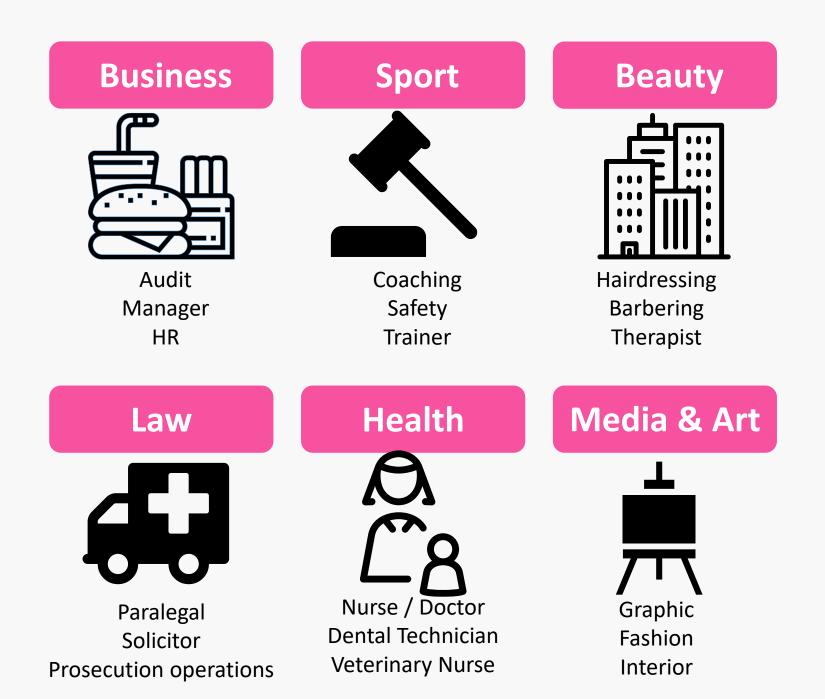

# Introduction to apprenticeships

For students





Funded by the Department for Education

# What are apprenticeships?





# The levels of apprenticeships



| Name         | Level     | Equivalent<br>educational level                               |
|--------------|-----------|---------------------------------------------------------------|
| Intermediate | 2         | 5 GCSE passes at grade<br>A*-C or 4-9                         |
| Advanced     | 3         | 2 A Levels / Level 3 diploma /<br>international Baccalaureate |
| Higher       | 4,5,6 & 7 | Foundation degree and above                                   |
| Degree       | 6 & 7     | Bachelor's or master's degree                                 |

## Truth about apprenticeships





# Range of apprenticeships





### Higher & Degree apprenticeships



#### Work full time and study part-time



government

**100+ Universities offer apprenticeships** 

Degree apprenticeships available





### How to find a higher/degree apprenticeship







### Which employers offer apprenticeships?





## Look inside the company





### Are there any vacancies near me?



| Radius   | Number of vacancies |  |
|----------|---------------------|--|
| 5 miles  | 8                   |  |
| 10 miles | 12                  |  |
| 20 miles | 159                 |  |
| 30 miles | 434                 |  |
| England  | 10,000              |  |

### How do you find an apprenticeship?





### Apprenticeships in the local area



| Job opportunity                                       | Closing<br>date            | Weekly<