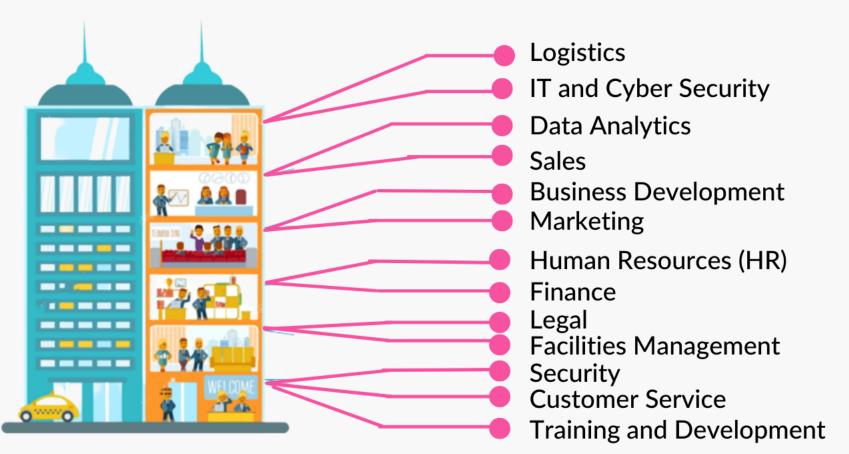

-----------------------------------------------|
| Intermediate | 2         | 5 GCSE passes at grade<br>A*-C or 4-9                         |
| Advanced     | 3         | 2 A Levels / Level 3 diploma /<br>international Baccalaureate |
| Higher       | 4,5,6 & 7 | Foundation degree and above                                   |
| Degree       | 6 & 7     | Bachelor's or master's degree                                 |

## Truth about apprenticeships





# Range of apprenticeships





### Higher & Degree apprenticeships



#### Work full time and study part-time



government

**100+ Universities offer apprenticeships** 

Degree apprenticeships available





### How to find a higher/degree apprenticeship







### Which employers offer apprenticeships?





## Look inside the company





### Are there any vacancies near me?



| Radius   | Number of vacancies |  |
|----------|---------------------|--|
| 5 miles  | 8                   |  |
| 10 miles | 12                  |  |
| 20 miles | 159                 |  |
| 30 miles | 434                 |  |
| England  | 10,000              |  |

### How do you find an apprenticeship?





### Apprenticeships in the local area



| Job opportunity                                       | Closing<br>date            | Weekly<br>salary      | Annual salary                             |
|-------------------------------------------------------|----------------------------|-----------------------|-------------------------------------------|
| Business Supprt Officer<br>Licensing Winchester CC    | <mark>June</mark><br>2023  | <mark>£32