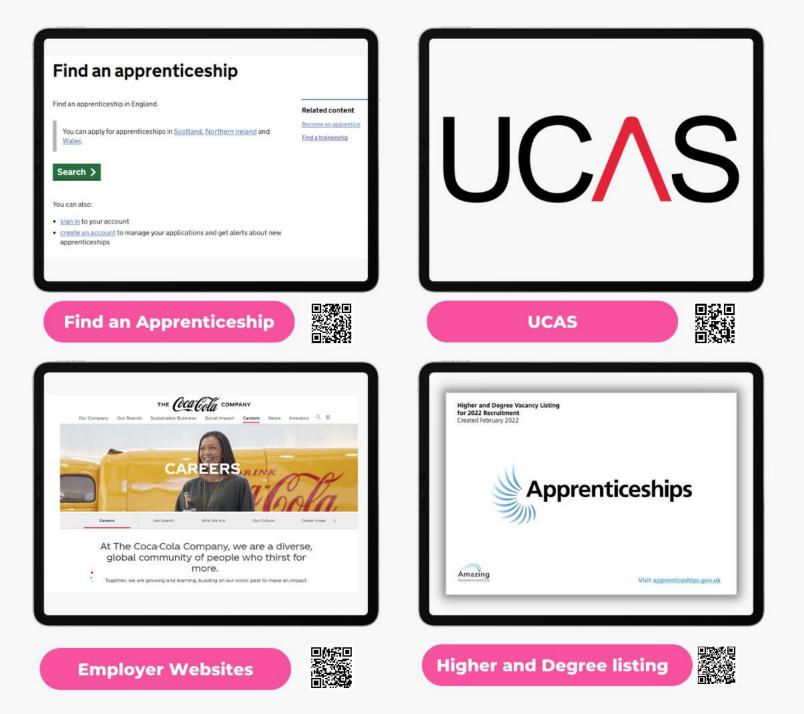

level                               |
|--------------|-----------|---------------------------------------------------------------|
| Intermediate | 2         | 5 GCSE passes at grade<br>A*-C or 4-9                         |
| Advanced     | 3         | 2 A Levels / Level 3 diploma /<br>international Baccalaureate |
| Higher       | 4,5,6 & 7 | Foundation degree and above                                   |
| Degree       | 6 & 7     | Bachelor's or master's degree                                 |

## Truth about apprenticeships





# Range of apprenticeships





### Higher & Degree apprenticeships



#### Work full time and study part-time



government

**100+ Universities offer apprenticeships** 

Degree apprenticeships available





### How to find a higher/degree apprenticeship







### Which employers offer apprenticeships?





## Look inside the company





### Are there any vacancies near me?



| Radius   | Number of vacancies |  |
|----------|---------------------|--|
| 5 miles  | 8                   |  |
| 10 miles | 12                  |  |
| 20 miles | 159                 |  |
| 30 miles | 434                 |  |
| England  | 10,000              |  |

### How do you find an apprenticeship?





### Apprenticeships in the local area



| Job opportunity                                       | Closing<br>date            | Weekly<br>salary      | Annual salary                             |
|-------------------------------------------------------|----------------------------|-----------------------|-------------------------------------------|
| Business Sup