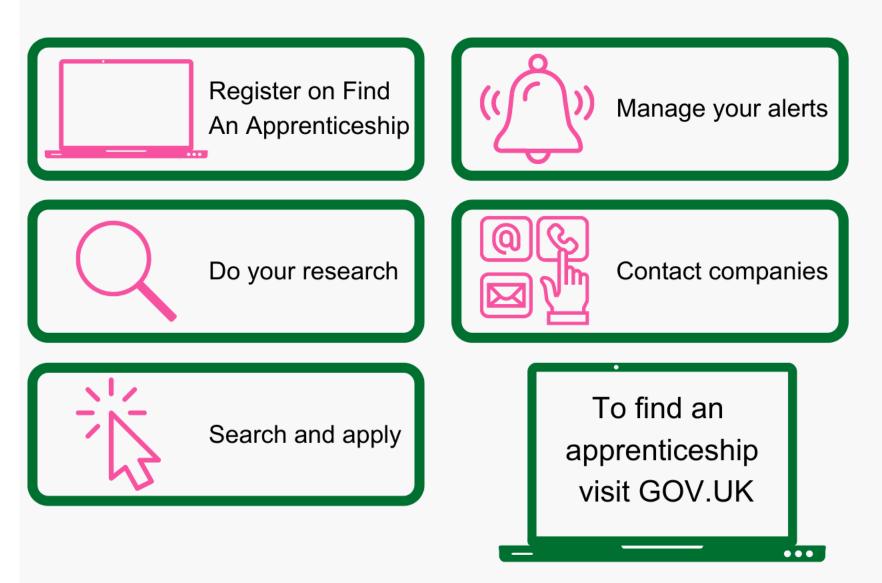

| Bachelor's or master's degree                                 |

## Truth about apprenticeships





# Range of apprenticeships





### Higher & Degree apprenticeships



#### Work full time and study part-time



government

**100+ Universities offer apprenticeships** 

Degree apprenticeships available





### How to find a higher/degree apprenticeship







### Which employers offer apprenticeships?





## Look inside the company





### Are there any vacancies near me?



| Radius   | Number of vacancies |  |
|----------|---------------------|--|
| 5 miles  | 8                   |  |
| 10 miles | 12                  |  |
| 20 miles | 159                 |  |
| 30 miles | 434                 |  |
| England  | 10,000              |  |

### How do you find an apprenticeship?





### Apprenticeships in the local area



| Job opportunity                                       | Closing<br>date            | Weekly<br>salary      | Annual salary                             |
|-------------------------------------------------------|----------------------------|-----------------------|-------------------------------------------|
| Business Supprt Officer<br>Licensing Winchester CC    | <mark>June</mark><br>2023  | <mark>£328.51</mark>  | <mark>£17082.75</mark>                    |
| Travel Consultant<br>Hays Travel L3<br>Winchester     | <mark>Sep</mark><br>2023   | <mark>£200.08</mark>  | <mark>£10,404.0</mark><br>0               |
| <mark>Social Care Worker L2</mark><br>Winchester      | July 23                    | <mark>£396.00</mark>  | <mark>£20,592.0</mark><br>